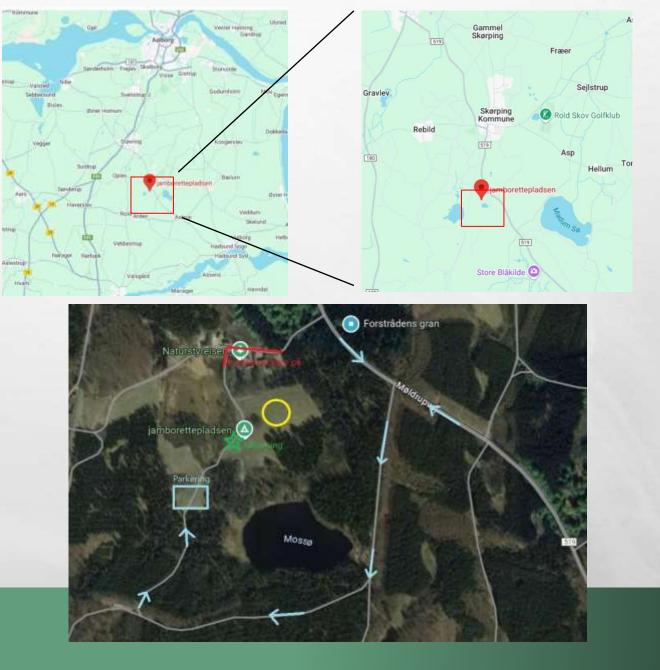

### • DK-9520 SKØRPING

1

### JAMBORETTEN PLACE

https://maps.app.goo.gl/HWMBr264jvWUZ44J7

1 2

•

THE STREET STREET

and the

## LOCATION

 SKØRPING IS A RAILWAY TOWN IN REBILD MUNICIPALITY IN REGION NORDJYLLAND IN THE GEOGRAPHIC REGION OF THE JUTLAND PENINSULA KNOWN AS HIMMERLAND IN NORTHERN DENMARK. SKØRPING IS SERVED BY SKØRPING RAILWAY STATION, LOCATED ON THE RANDERS-AALBORG RAILWAY LINE

- AALBORG AIRPORT : 40 KM
- ARHUS AIRPORT : 120 KM
- BILLUND AIRPORT : 160 KM