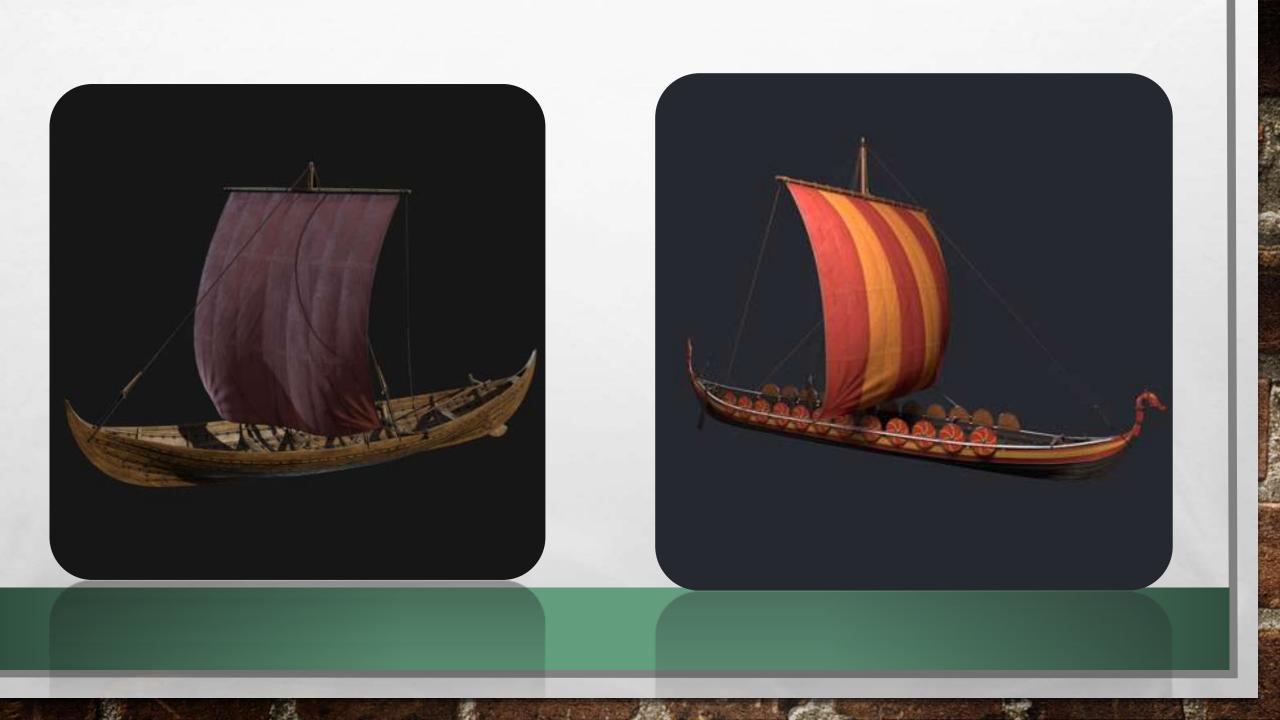

# **MAIN PROJECT**

- BUILDING OF VIKING BOAT (GISLINGE BOAT)
- A 7.7M LONG WORKING BOAT DATING TO 1130 AD
- INTERPRETATION OF BOAT : GISLE AND LANGÓE