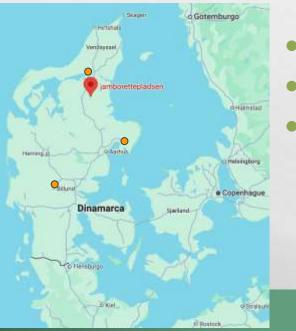

### • DK-9520 SKØRPING

1

### JAMBORETTEN PLACE

https://maps.app.goo.gl/HWMBr264jvWUZ44J7

1 2

•

THE STREET STREET

and the

## LOCATION

 SKØRPING IS A RAILWAY TOWN IN REBILD MUNICIPALITY IN REGION NORDJYLLAND IN THE GEOGRAPHIC REGION OF THE JUTLAND PENINSULA KNOWN AS HIMMERLAND IN NORTHERN DENMARK. SKØRPING IS SERVED BY SKØRPING RAILWAY STATION, LOCATED ON THE RANDERS-AALBORG RAILWAY LINE

- AALBORG AIRPORT : 40 KM
- ARHUS AIRPORT : 120 KM
- BILLUND AIRPORT : 160 KM