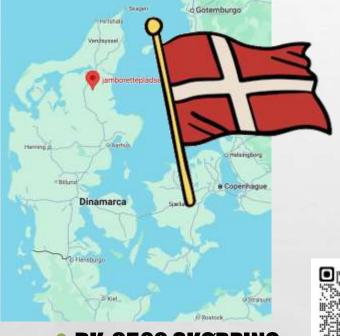

### • DK-9520 SKØRPING

1

### JAMBORETTEN PLACE

https://maps.app.goo.gl/HWMBr264jvWUZ44J7

1 2

•

THE STREET STREET

and the

## LOCATION

 SKØRPING IS A RAILWAY TOWN IN REBILD MUNICIPALITY IN REGION NORDJYLLAND IN THE GEOGRAPHIC REGION OF THE JUTLAND PENINSULA KNOWN AS HIMMERLAND IN NORTHERN DENMARK. SKØRPING IS SERVED BY SKØRPING RAILWAY STATION, LOCATED ON THE RANDERS-AALBORG RAILWAY LINE

- AALBORG AIRPORT : 40 KM
- ARHUS AIRPORT : 120 KM
- BILLUND AIRPORT : 160 KM