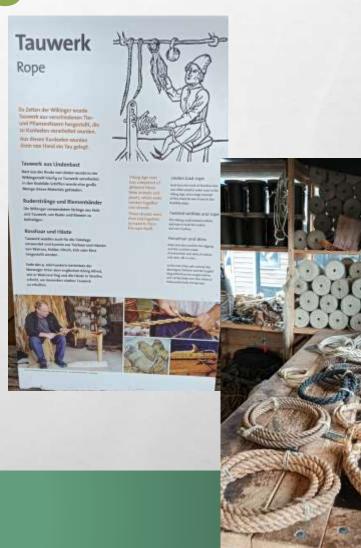

# HANDCRAFT WORKSHOPS

- BLACKSMITH
- SAIL MAKING
- ROPE MAKING
- CARPENTER HULL
- MASTSHOP

- **RIGGER SHOP**
- RUDDER SHOP
- NAIL SMITH
- CARPENTER ORES / SEATS
- CARPENTER CARVING