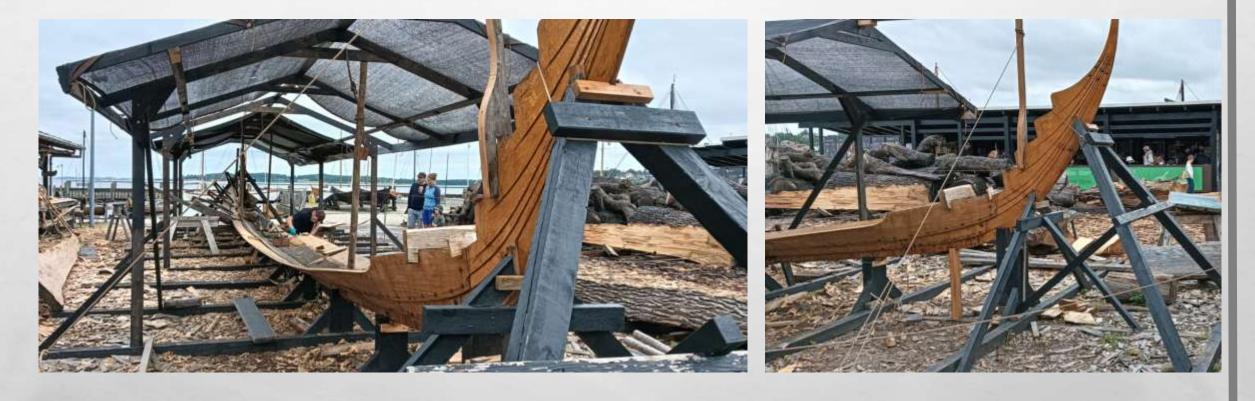

# **MAIN PROJECT**

- BUILDING OF VIKING BOAT (GISLINGE BOAT)
- A 7.7M LONG WORKING BOAT DATING TO 1130 AD
- INTERPRETATION OF BOAT : GISLE AND LANGÓE