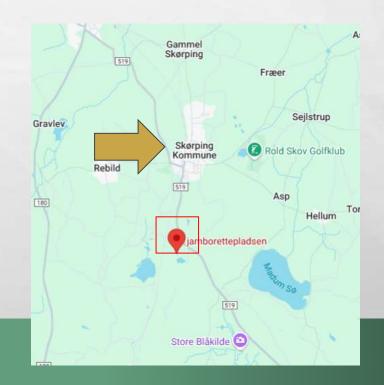

### • DK-9520 SKØRPING

1

### JAMBORETTEN PLACE

https://maps.app.goo.gl/HWMBr264jvWUZ44J7

1 2

•

THE STREET STREET

and the

## LOCATION

 SKØRPING IS A RAILWAY TOWN IN REBILD MUNICIPALITY IN REGION NORDJYLLAND IN THE GEOGRAPHIC REGION OF THE JUTLAND PENINSULA KNOWN AS HIMMERLAND IN NORTHERN DENMARK. SKØRPING IS SERVED BY SKØRPING RAILWAY STATION, LOCATED ON THE RANDERS-AALBORG RAILWAY LINE

- AALBORG AIRPORT : 40 KM
- ARHUS AIRPORT : 120 KM
- BILLUND AIRPORT : 160 KM