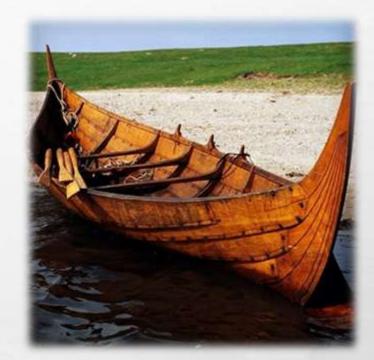

# **MAIN PROJECT**

- BUILDING OF VIKING BOAT (GISLINGE BOAT)
- A 7.7M LONG WORKING BOAT DATING TO 1130 AD
- INTERPRETATION OF BOAT : GISLE AND LANGÓE