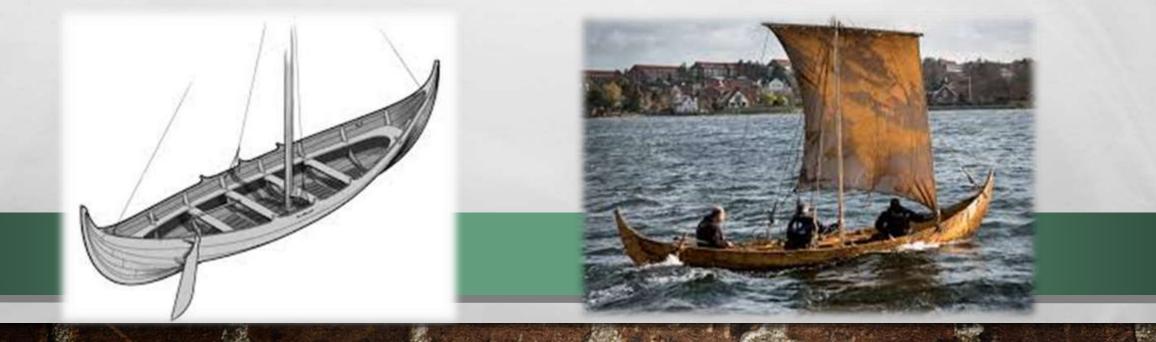

# **MAIN PROJECT**

- BUILDING OF VIKING BOAT (GISLINGE BOAT)
- A 7.7M LONG WORKING BOAT DATING TO 1130 AD
- INTERPRETATION OF BOAT : GISLE AND LANGÓE